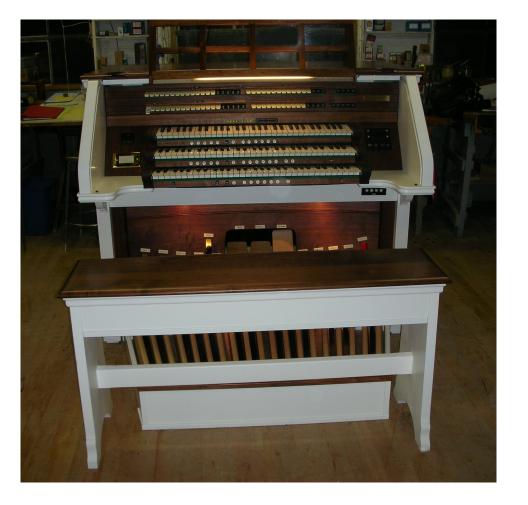

# McLean Baptist Church

McLean, Virginia



## AUSTIN ORGANS, INC.

Organ Architects and Builders Since 1893 156 Woodland Street, Hartford, CT 06105 USA Phone: (860) 522-8293 Fax: (860) 524-9828 Website: www.Austinorgans.com

### McLean Baptist Church McLean, Virginia Austin Organs, Inc. Op. 2793

#### **GREAT ORGAN**

| 16' | Gemshorn      | 12 Pipes  |
|-----|---------------|-----------|
| 8'  | Open Diapason | 61 Pipes  |
| 8'  | Chimney Flute | 61 Pipes  |
| 8'  | Gemshorn      | Choir     |
| 4'  | Principal     | 61 Pipes  |
| 4'  | Koppelflute   | Choir     |
| 2'  | Fifteenth     | 61 Pipes  |
|     | Mixture, IV   | 244 Pipes |
| 8'  | Trumpet       | Swell     |
|     | Chimes        | Digital   |
|     | Zimbelstern   | Digital   |
|     |               |           |

#### SW